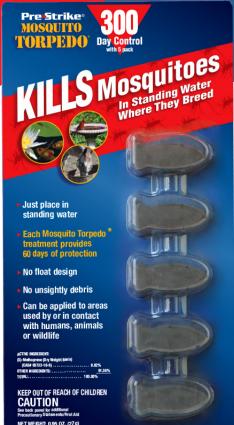

# INTEGRATED MOSQUITO MANAGEMENT MADE EASY

DROP IN PRE-STRIKE® MOSQUITO TORPEDO® FOR LARVAL CONTROL

This eco-friendly larvicide product contains an insect growth regulator (IGR) that prevents mosquitoes from developing into breeding, biting adults. Simply drop Pre-Strike® Mosquito Torpedo® into areas with standing water in order to attack mosquitoes right at their breeding grounds. They feature a slow-release formula that provides protection for up to two months.

# **Key Features**

- Prevents larvae from developing into adults
- Easy to use
- Continuous release provides up to 60 days of protection
- Leaves water crystal clear with no unsightly debris
- Environmentally-friendly active ingredient, (S)-methoprene

### **Active Ingredient**

(S)-Methoprene: 8.62%

#### Sizes

Available in packs of 5