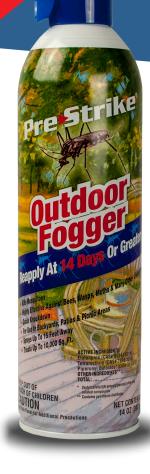

# INTEGRATED MOSQUITO MANAGEMENT MADE EASY

HELP ELIMINATE ADULT MOSQUITOES WITH PRE-STRIKE® OUTDOOR FOGGER

Formulated to quickly knock down adult mosquito populations, Pre-Strike® Outdoor Fogger is a contact-kill adulticide that can easily be applied to a variety of outdoor areas.

## **Key Features**

- Quick, permanent knockdown of mosquitoes, bees, wasps and other labeled insects
- Fogging application reaches up to 15 feet away
- Active ingredient, etofenprox
- Ideal for all labeled outdoor areas

## **Active Ingredients**

Etofenprox: 0.5% Tetramethrin: 0.2% Piperonyl Butoxide: 1%

#### Sizes

Available in 14 oz. cans